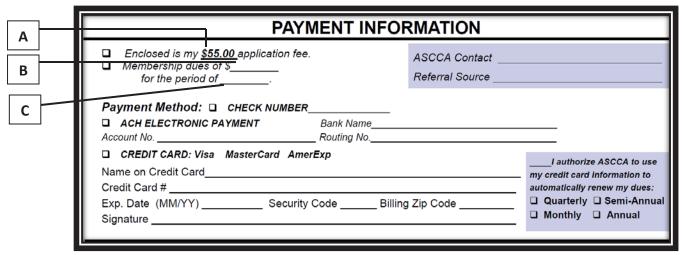

- A. The Application Fee is a one-time fee that includes the initiation of membership in both the state association and the local chapter. (Fee applies to Regular Members only.)
- B. The membership dues are ongoing throughout the duration of your membership and include dues for both the state association and the local chapter. Please input the correct Membership Due amount based on the following billing frequencies:

Billings are from January 1st to December 31st.

C. – Please select your preferred payment frequency (Annual, Semi – Annual, Quarterly, or Monthly).

If any questions arise in the process of filling out your application, please contact the ASCCA main office at (916) 924 – 9054, or Toll Free at (800) 810 – 4272.

| CONTACT INFORMATION                                                                                                                                                                                                               |                                         |                                                                                                                                                    |  |  |  |
|-----------------------------------------------------------------------------------------------------------------------------------------------------------------------------------------------------------------------------------|-----------------------------------------|----------------------------------------------------------------------------------------------------------------------------------------------------|--|--|--|
| BUSINESS NAME                                                                                                                                                                                                                     | ARD#                                    | ARD Verification                                                                                                                                   |  |  |  |
| CONTACT NAME                                                                                                                                                                                                                      |                                         | Initial:<br>Date:                                                                                                                                  |  |  |  |
| BUSINESS ADDRESS                                                                                                                                                                                                                  |                                         |                                                                                                                                                    |  |  |  |
| CITY                                                                                                                                                                                                                              | STATE                                   | ZIP                                                                                                                                                |  |  |  |
| PHONE ( )                                                                                                                                                                                                                         | FAX ( )                                 |                                                                                                                                                    |  |  |  |
| E-MAIL Website:  Please note that by providing your fax and/or email address you are giving ASCCA, related                                                                                                                        |                                         |                                                                                                                                                    |  |  |  |
| Please note that by providing your fax and/or email address you are giving ASCCA, related one or both of these media.                                                                                                             | foundations, for-profit subsidiaries an | d chapters permission to contact you via                                                                                                           |  |  |  |
| BUSINESS TYPE Sole Proprietorship Partnership Corporal Independent Sales Representative Instruction  LIST YOUR MEMBERSHIP(S) IN OTHER TRADE ASSOCIATION  HOW DID YOU HEAR ABOUT ASCCA?                                            | tional                                  |                                                                                                                                                    |  |  |  |
| PAYMENT INFO                                                                                                                                                                                                                      | RMATION                                 |                                                                                                                                                    |  |  |  |
| Enclosed is my \$55.00 application fee. (Regular Members only                                                                                                                                                                     | ASCCA Contact                           |                                                                                                                                                    |  |  |  |
| Membership dues of \$ for the period of                                                                                                                                                                                           | Referral Source                         |                                                                                                                                                    |  |  |  |
| Payment Method: □ CHECK NUMBER   □ ACH ELECTRONIC PAYMENT Bank Name   Account No Routing No.   □ CREDIT CARD: Visa MasterCard AmerExp   Name on Credit Card   Credit Card #   Exp. Date (MM/YY) Security Code Billing   Signature | ng Zip Code                             | l authorize ASCCA to use my credit card information to automatically renew my dues. *A \$2 fee per occurrence will apply □ Quarterly □ Semi-Annual |  |  |  |
| MEMBERSHIP AC                                                                                                                                                                                                                     | -                                       | □ Monthly □ Annual                                                                                                                                 |  |  |  |